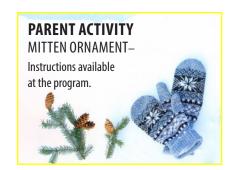

#### **WELCOME SIGN**

Fri 15 Dec • 5 PM

A masterpiece for your front door, a wood layered design-ideal for both individuals and families to paint.