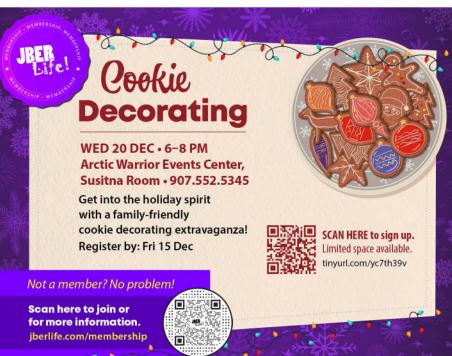

## EFMP SANTA'S **POLAR PARTY**

WED 13 DEC • 6-8 PM **Midnight Sun Chapel** 

An evening with Santa when he visits in a sensory sensitive environment. Holiday-themed games, crafts, and more! Enrollment in the EFMP is required.