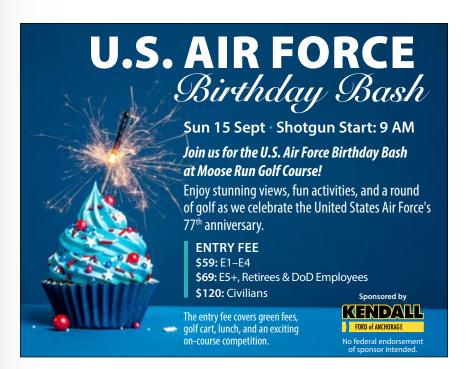

#### PAR 3 TOURNAMENT

SPONSORED BY KENDALL FORD OF ANCHORAGE Sun 8 Sept • Shotgun Start: 9 AM Registration Deadline: Fri 30 Aug Gather your team of four, sign up, and join the fun! We set up each hole as a Par 3 of varying lengths, making it a great social event and tournament where even beginners can enjoy the thrill of competition.

#### **ENTRY FEE**

\$59: E1-E4

\$69: E5+, Retirees & DoD Employees

\$120: Civilians

**⊙** Scan to register or visit: https://rb.gy/tv6rio

No federal endorsement of the sponsor intended.