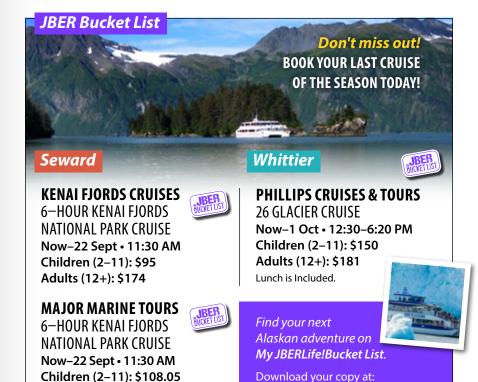

## Alaska Photo Treks

Alaska Photo Treks provides guided photography tours of Alaska's stunning landscapes, wildlife, and glaciers. Since 2013, they have been the top choice for Southcentral Alaska tours—licensed, Adventure Green Certified, and recognized by TripAdvisor. Their expert guides cater to all skill levels, from beginners to advanced photographers.

#### **MOOSE SAFARI**

Now-15 Oct • 8:30 AM Ages 12+: **\$260** 6-8 Hour Tour

#### **SUNSET SAFARI**

Now-15 Oct • 8:30 AM Ages 12+: \$175 4-hour Tour

Adults (12+): \$206.60

#### **TURNAGAIN ARM HIGH-LIGHTS**

Now-15 Oct • 10 AM Ages 12+: \$195 5-hour Tour

#### **ANCHORAGE NORTHERN LIGHTS TOUR**

Now-24 Apr 2025 • 10 PM Ages 12+: \$270 8-hour Tour

#### **BIG SWIG TOURS**

ANCHORAGE BREW TOUR Tues-Thurs • 2:30-6:30 PM

Adults (21+): \$160

Experience Anchorage's craft beer scene with a fun, off-the-beaten-path van tour led by your "Hoperator."

iberlife.com/bucketlist