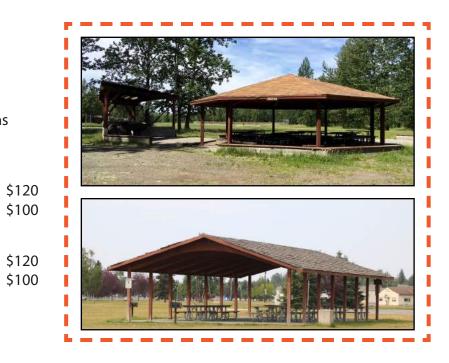

### **PAVILLIONS**

Agreements and payment are required at time of reservation. Please visit us at Bldg. 794. Reservations can be made no more than 30 days in advance.

### **Cottonwood Park**

| Private Function  | \$100 | \$1 |
|-------------------|-------|-----|
| Official Function | \$80  | \$1 |
| Paxton Park       |       |     |
| Private Function  | \$100 | \$1 |
| Official Function | \$80  | \$1 |