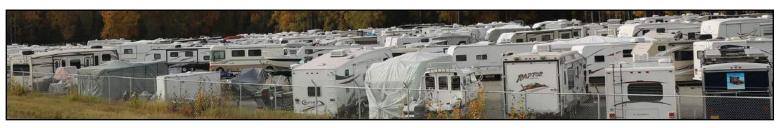

# RV STORAGE LOTS

7 Storage lots located across JBER! Proof of Ownership and up to date vehicle registration required at time of contract. Insurance recommended.

|                       | PRICING             | NON-M   |
|-----------------------|---------------------|---------|
| RV Storage (per foot) | \$1.50              | \$3.5   |
| Specs                 |                     |         |
| Sites Available       |                     | 15 - 55 |
| Pull-thrus            | additional \$0.25 p | per foo |

### Auto-pay

Automatic payments using a credit/debit card account required. No other forms of payment accepted.

JBER Life! Members that sign up with auto pay will receive the first month FREE. Proof of membership required at signup. Normal payments resume after 1 month.