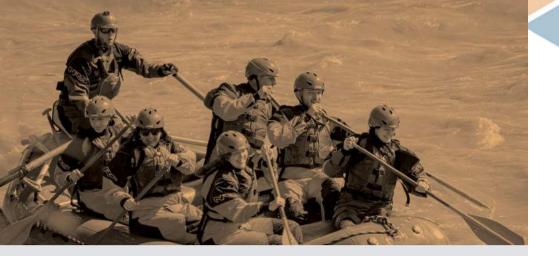

# RAFTING

Gear up and experience the thrill of whitewater rafting on the Matanuska River or on the Eagle River. Participants will meet at Outdoor Adventure Program prior to the trip. Boats can seat up to six people.

EAGLE RIVER RAFTING Fri 26 July • 5-8:30 PM \$89/person • Ages 10+ MATANUSKA RIVER RAFTING Sat 10 Aug • 7:30 AM-5 PM \$129 • Ages 10+

Transporation included. All necessary equipment provided.