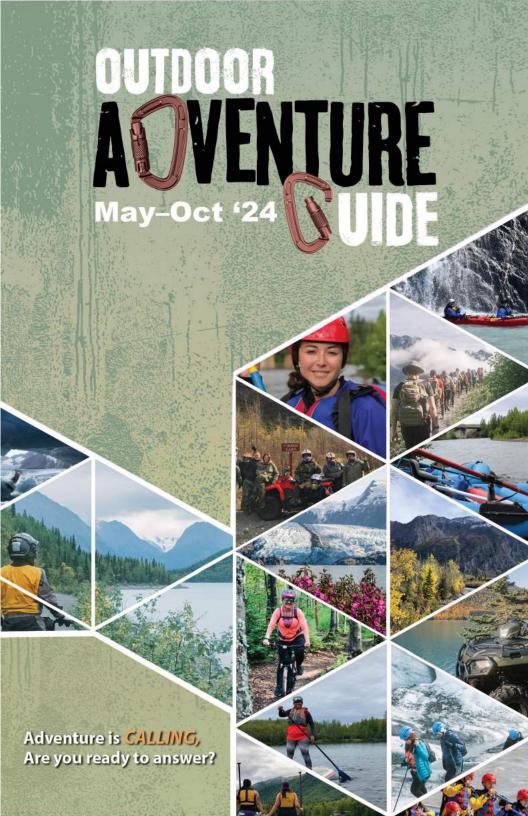

## **INTRO**

Hey JBER,

Thank you for picking up the 2024 Summer Outdoor Adventure Guide, brought to you by JBER Life! You are now on the path to an extraordinary time in the great Alaskan outdoors with our AMAZING Outdoor Adventure Program (OAP).

OAP is JBER's very own guide service. Our trips are open to all Active Duty Members, Retirees, Department of Defense civilians, National Guard, Reserve employees, and dependents. OAP truly has something for everyone, whether you are single or married, young or old, experienced or inexperienced.

Some of the trips you can look forward to are White Water Rafting, ATVing, Glacier Trekking, Mountain Biking, Kayaking, Stand Up Paddle Boarding, Outdoor and Indoor Rock Climbing, and many more!

There are several different types of trips available: Regular, REC ★ ON, Women in the Wilderness, Single Service Members, UNITE, and Warrior Adventure Quest. If you can't find what you are looking for, a Custom Adventure may be the answer.\*