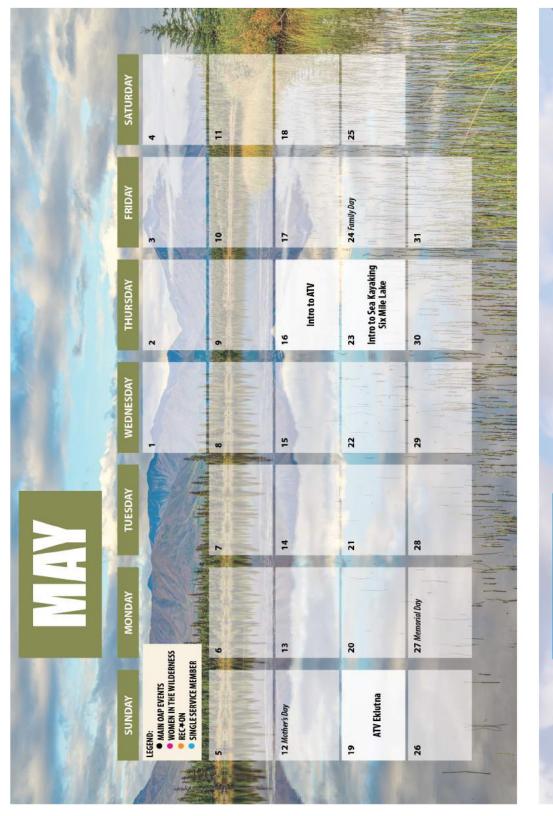

# ATV

Thursdays 16 May, 13 June, & 15 Aug 5–9 PM • \$79 • Ages 18+

Want to get in some practice before you head out to the back country?
Upon completion you will receive an ATV Safety Certification which allows you to ride your own personal machine on designated ATV trails on base. This course also provides supplemental training for participants getting ready for a full day OAP trip! Participants must complete ATV Safety E-course prior to attending and deadline for completion is the day before class. E-course can be found at atvsafety.org.

Sundays • 19 May, 2 June, & 4 Aug 7:30 AM-4 PM • \$159 • Ages 18+ Sun 22 Sept 8 AM-4:30 PM • \$159 • Ages 18+ Sun 13 Oct 8:30 AM-5 PM • \$159 • Ages 18+

#### INTRO TO SEA KAYAKING

Fridays • 23 May, 20 June, 18 July, 22 Aug 5-9 PM • \$59 • Ages 14+

All necessary equipment provided.

#### ATV EKLUTNA

Sun 23 June, 25 Aug, & 8 Sept 7:30 AM-4 PM \$159 → \$25