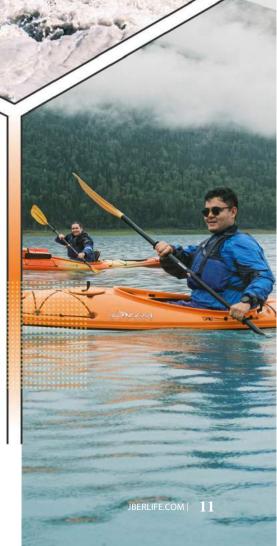

# KAYAKING

Test the waters with the Outdoor Adventure Program. Paddle along the edge of six mile lake. Great for any experience level, these trips can introduce you to the thrill of kayaking in Alaska.

#### INTRO TO SEA KAYAKING

Fridays • 23 May, 20 June, 18 July, 22 Aug 5-9 PM • \$59 • Ages 14+

All necessary equipment provided.