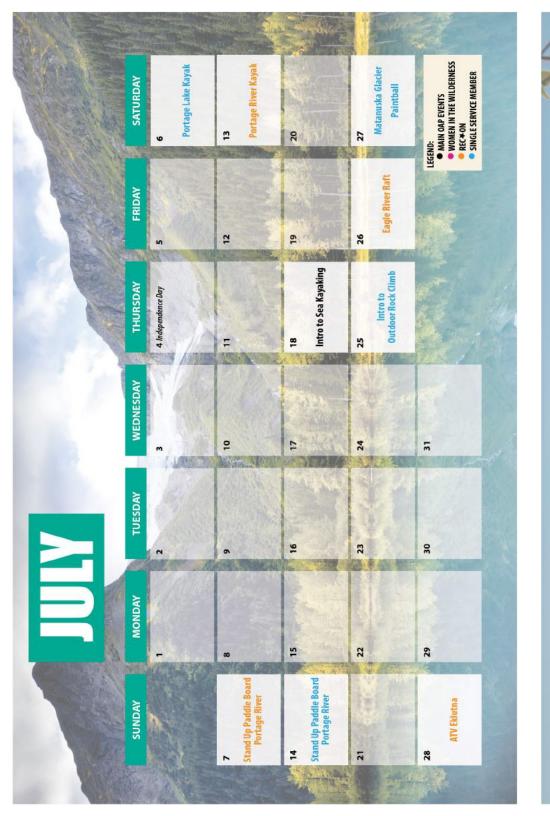

#### PORTAGE LAKE KAYAK

Sat 6 July 7:30 AM-5 PM \$109 → \$25

#### PORTAGE RIVER KAYAK

Sat 8 June 7:30 AM-5 PM \$109 → \$25

#### **SUP PORTAGE RIVER**

Sun 16 June &14 July 7:30 AM-5 PM \$109 → \$25

#### ATV EKLUTNA

Sun 23 June, 25 Aug, & 8 Sept 7:30 AM-4 PM \$159 → \$25

#### INTRO TO OUTDOOR ROCK CLIMB

Thurs 25 July & 29 Aug 5–9 PM \$59 → \$15

#### MATANUSKA GLACIER TREK

Sat 27 July & 3 Aug 7 AM-5:30 PM \$174 → \$25

#### EAGLE RIVER RAFT

Fri 2 Aug • 5–8:30 PM \$129 → \$25

#### **PAINTBALL**

Sat 29 June, 27 July, & 24 Aug 12–4 PM • FREE Call Paintball at 907.854.1734 to register.