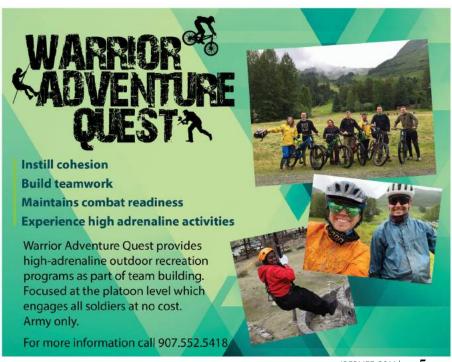

## **INTRO**

Hey JBER,

Thank you for picking up the 2024 Summer Outdoor Adventure Guide, brought to you by JBER Life! You are now on the path to an extraordinary time in the great Alaskan outdoors with our AMAZING Outdoor Adventure Program (OAP).

OAP is JBER's very own guide service. Our trips are open to all Active Duty Members, Retirees, Department of Defense civilians, National Guard, Reserve employees, and dependents. OAP truly has something for everyone, whether you are single or married, young or old, experienced or inexperienced.

Some of the trips you can look forward to are White Water Rafting, ATVing, Glacier Trekking, Mountain Biking, Kayaking, Stand Up Paddle Boarding, Outdoor and Indoor Rock Climbing, and many more!

There are several different types of trips available: Regular, REC ★ ON, Women in the Wilderness, Single Service Members, UNITE, and Warrior Adventure Quest. If you can't find what you are looking for, a Custom Adventure may be the answer.\*