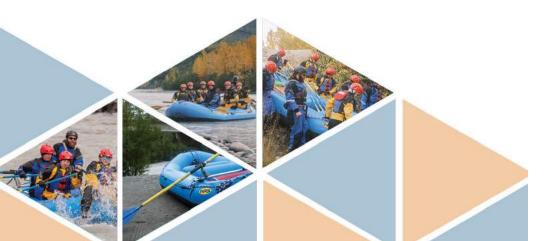

# RAFTING

Gear up and experience the thrill of whitewater rafting on the Matanuska River or on the Eagle River. Participants will meet at Outdoor Adventure Program prior to the trip. Boats can seat up to six people.

EAGLE RIVER RAFTING Fri 26 July • 5-8:30 PM \$89/person • Ages 10+ MATANUSKA RIVER RAFTING Sat 10 Aug • 7:30 AM-5 PM \$129 • Ages 10+

Transporation included. All necessary equipment provided.