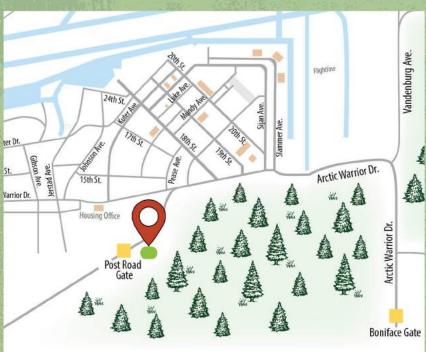

4414 Pease Avenue
Call 907.552.2022 to schedule
For updated ODR hours, please check
JBERLife! magazine
For Custom Trips call 907.552.5418
Located at Eagleglen Fitness Park

Scan for an online version of the Summer 2024 OAP Guide!