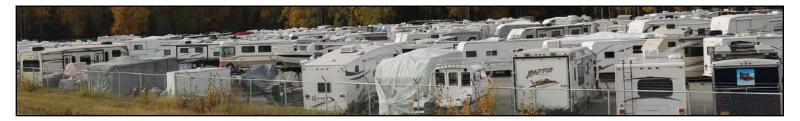

## **RV STORAGE LOTS**

7 Storage lots located across JBER! Proof of Ownership and up to date vehicle registration required at time of contract. Insurance recommended.

|                      | PRICING  | PRICING |
|----------------------|----------|---------|
| RV Storage (per foot | t)\$1.50 | \$3.50  |

- Maple Lot Located off Gibson Avenue
- Persimmon Lot
  Corner of 3rd st & Finletter Avenue
- Zeamer Lot
   Zeamer Avenue by JBER Hospital
- Northern Light Lot North Otter Lake Road
- Little Dipper Lot South Otter Lake Road
- Milky Way Lot
   Davis Highway across from the Vet Clinic
- Solar Eclipse Lot 27<sup>th</sup> St, off Richardson Dr