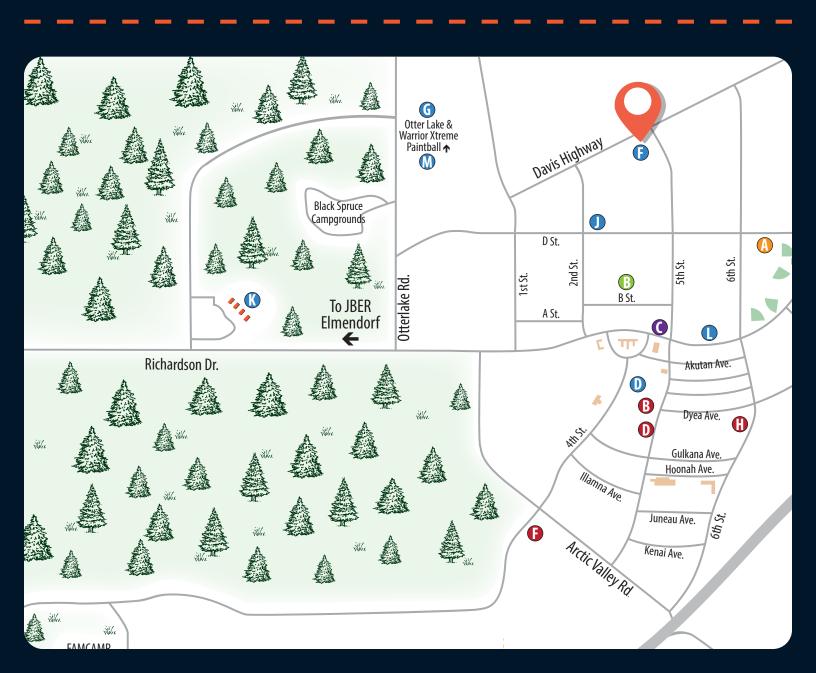

# **OUTDOOR RECREATION CENTER**

Bldg. 794 Davis Hwy • 552.2022

### **HOURS OF OPERATION**

Mon–Fri: 9 a.m. - 6 p.m. Sat, Sun & Holidays: Closed

Main building located just off Davis Hwy on Ft. Richardson.