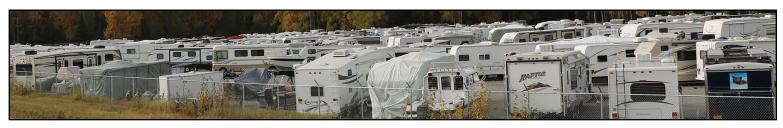

# RV STORAGE LOTS

7 Storage lots located across JBER! Proof of Ownership and up to date vehicle registration required at time of contract. Insurance recommended.

|                       | PRICING             | NON-N<br>PRIC |
|-----------------------|---------------------|---------------|
| RV Storage (per foot) | \$1.50              | \$3.5         |
| Specs                 |                     |               |
| Sites Available       | 1                   | 5 - 5         |
| Pull-thrus            | additional \$0.25 p | er foo        |

### Auto-pay

Automatic payments using a credit/debit card account required. No other forms of payment accepted.

JBER Life! Members that sign up with auto pay will receiv the first month FREE. Proof of membership required at signup. Normal payments resume after 1 month.

|        | • Maple Lot                              |
|--------|------------------------------------------|
|        | Located off Gibson Avenue                |
| MEMBER | Persimmon Lot                            |
| ICING  | Corner of 3rd st & Finletter Avenue      |
| 50     | Zeamer Lot                               |
|        | Zeamer Avenue - by JBER Hospital         |
| 55     | Northern Light Lot                       |
| ot     | North Otter Lake Road                    |
| οι     | Little Dipper Lot                        |
|        | South Otter Lake Road                    |
| t is   | Milky Way Lot                            |
|        | Davis Highway across from the Vet Clinic |
| -      | Solar Eclipse Lot                        |
| e      | Across from Marine Reserve Center        |
|        |                                          |