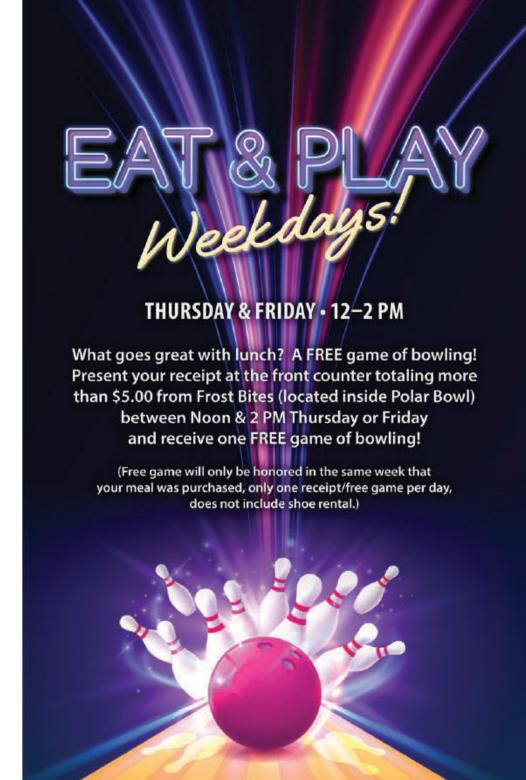

#### **WEEKDAY SPECIAL**

Thursdays & Fridays • 12-4 PM Bowl for \$1.29/\$1.59 per game. Excluding holidays.

#### **BOTTOMLESS BOWLING**

Thursdays • 4–8 PM \$12.99/\$15.99 or \$3.99/game All you can bowl.

#### **HOURLY OPEN BOWLING**

**\$21.99**/**\$26.99** • Traditional Bowling \$31.99/\$36.99 · HYPER BOWL