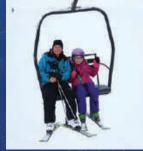

#### **BOGO FREE Lift Tickets**

Hillberg Ski Area 907.552.4838

#### **DAILY RATES**

**Bunny Slope** 

Full-day: \$14/\$20 Half-day: \$7/14

**Chair Lift Tickets** 

Full-day: \$28/\$35 Half-day: \$14/\$20

Night Ski Lift Ticket Thurs & Fri • 4-8 PM \$20/\$14

#### **RENTALS**

Full-day: \$28/\$35 Half-day: \$14/\$20 Helmets: \$3/\$5

#### **SEASON PASSES**

Individual: \$319/\$329 Additional passes after the 3rd person: \$79/\$89