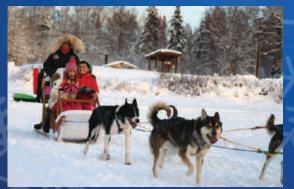

#### **DOG SLEDDING**

BERG

13-15, 20-21 Jan • 12-5 PM 12 & Under: \$5/\$10 13 & Up: \$10/\$15

Experience this truly Alaskan activity! Sign-up required. Limited space per session. Sign-up link will go live on Thursday before at 6 PM.

#### **ALASKAN HUSKY ADVENTURES** TRADITIONAL WINTER SLED RIDE

HATCHERS PASS

Now-Apr • 10:30 AM, 12:30 & 2:30 PM Child (12 & Under) • \$132

1.5-hour tour with sled ride followed by cookies, hot cocoa, and time with the puppies.

#### DOG SLEDDING ADVENTURE

Now-30 Apr • 10 AM, 12 & 2 PM Child (12 & Under) • \$126 Adult • \$135 2-hour tour including time with dogs and puppies.