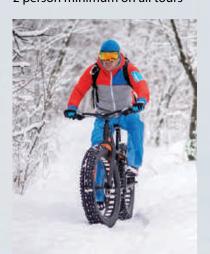

#### **FAT TIRE BIKE TOUR**

Now-31 Mar Ages 12+ • \$123 1.5-hour guided bike tour with all gear provided. Must provide height at booking. 2 person minimum on all tours