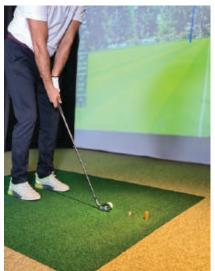

#### **VIRTUAL SPORTS SIMULATORS**

Stay active and have fun all season long! Children under 16 require adult supervision.

GOLF 60-minutes, up to 4 people. \$15/\$20

ARCHERY 30-minutes \$5/\$10 per person \$7/\$12 for 2 people