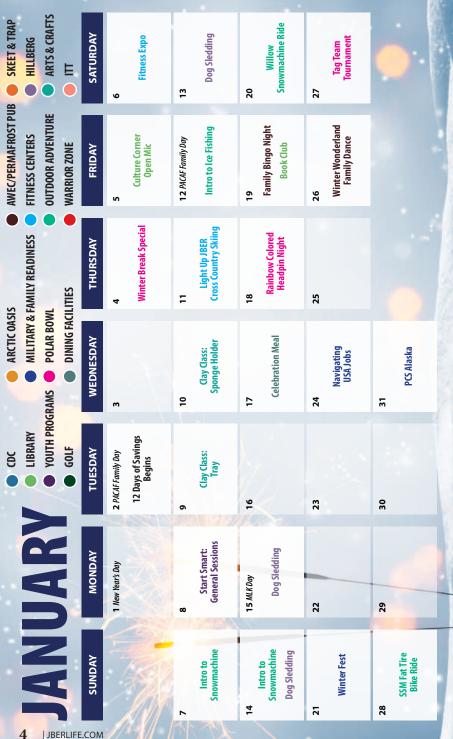

#### **DOG SLEDDING**

BERG

13-15, 20-21 Jan • 12-5 PM 12 & Under: \$5/\$10 13 & Up: \$10/\$15

Experience this truly Alaskan activity! Sign-up required. Limited space per session. Sign-up link will go live on Thursday before at 6 PM.

#### **WINTER BREAK SPECIAL**

4.5 & 6 Jan • 12-4 PM **\$6.99**/person • 1 hr **\$8.99**/person • 2 hrs **\$1.59**/game

#### **RAINBOW COLORED HEADPIN NIGHT**

Thursdays 4, 11, 18 & 25 • 5-8 PM **\$3.99**/game Any rainbow-colored headpin strike wins a stuffed animal or a free game.

#### **TAG TEAM TOURNAMENT**

Sat 27 Jan • 3 PM • \$25/person Team of two people will tag team after each other. The first player bowls first and the second will go for the spare. Best total score of 3 games series. Payout is 1 in 5. 18+ Event. Cash payout based on numbers of participants.

# Celebration Meal

Wed 17 Jan • 10:30 AM-1:30 PM Join us for National Staying Healthy Month! Start your New Year out right with us.

#### **FAMILY BINGO NIGHT**

Fri 19 Jan • 6 PM • \$10/package Include light snacks, prizes, package sheets, and a dauber.

**TRIVIA NIGHT** Fri 2 Feb • 6 PM-7:30 AM • FREE Join us solo or with friends for brain-teasing fun and fantastic prizes!